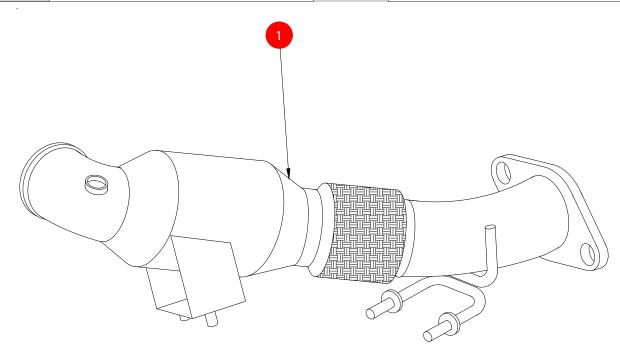

| NO. | PART NO.                | DESCRIPTION                     | QTY      | E-MARK | N/A      |
|-----|-------------------------|---------------------------------|----------|--------|----------|
| 1   | 1169FD                  | Turbo Down Pipe with Sports Cat | 1        | DATE   | 10/10/12 |
|     | SURE SCORPION SYSTEM IS | ISSUE                           | 01       |        |          |
|     |                         | AUTHORISED                      | T.ROWLEY |        |          |